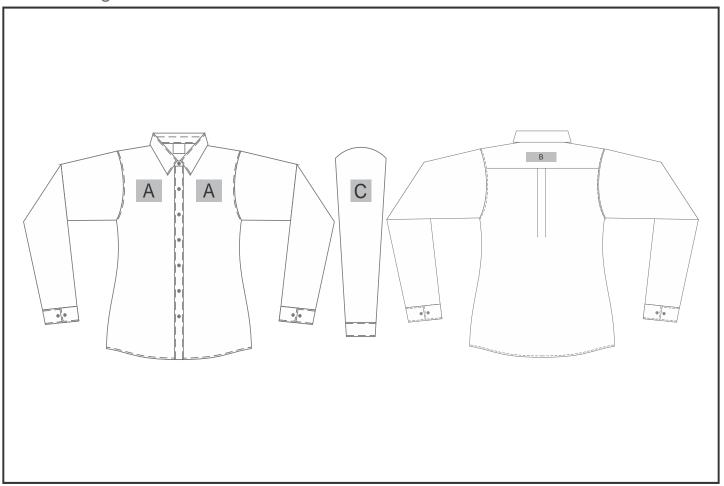

## **Branding Options:**

| Position | Branding Method (Branding Code)       | No. of Colours | Dimension              |
|----------|---------------------------------------|----------------|------------------------|
| А        | Digital Transfer Clothing A6 (DTC-A6) | Full Colour    | 80mm wide x 80mm high  |
| А        | Embroidery (EMB-A)                    | N/A            | 100mm wide x 80mm high |
| А        | Screen Print (SP)                     | 1 Colour       | 80mm wide x 80mm high  |
| А        | Silicone (STP-A)                      | N/A            | 30mm wide x 30mm high  |
| А        | Silicone (STP-B)                      | N/A            | 50mm wide x 50mm high  |
| А        | Silicone (STP-C)                      | N/A            | 80mm wide x 80mm high  |

| В | Digital Transfer Clothing A6 (DTC-A6) | Full Colour | 148mm wide x 60mm high |
|---|---------------------------------------|-------------|------------------------|
| В | Digital Transfer Clothing A5 (DTC-A5) | Full Colour | 200mm wide x 60mm high |

| В | Embroidery (EMB-A)                    | N/A         | 200mm wide x 60mm high |
|---|---------------------------------------|-------------|------------------------|
|   |                                       |             |                        |
| С | Digital Transfer Clothing A6 (DTC-A6) | Full Colour | 80mm wide x 80mm high  |
| С | Embroidery (EMB-A)                    | N/A         | 80mm wide x 60mm high  |
| С | Screen Print (SP)                     | 1 Colour    | 80mm wide x 80mm high  |
| С | Silicone (STP-A)                      | N/A         | 30mm wide x 30mm high  |
| С | Silicone (STP-B)                      | N/A         | 50mm wide x 50mm high  |
| С | Silicone (STP-C)                      | N/A         | 80mm wide x 80mm high  |